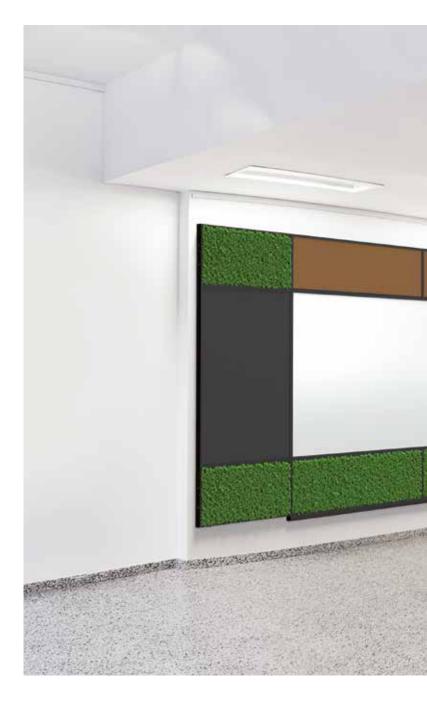

VIDOC partition walls create a private area for concentrated work or one-on-one meetings.

MONDI GALLERY – composed out of modular elements – offers endless possibilities to create a collaboration space that bests meet the users preferences.

Green is a harmonious colour that often symbolises nature and is associated with health, youth, safety and environmental awareness. With an effect both calming and refreshing, green creates a balance and stimulates creativity.