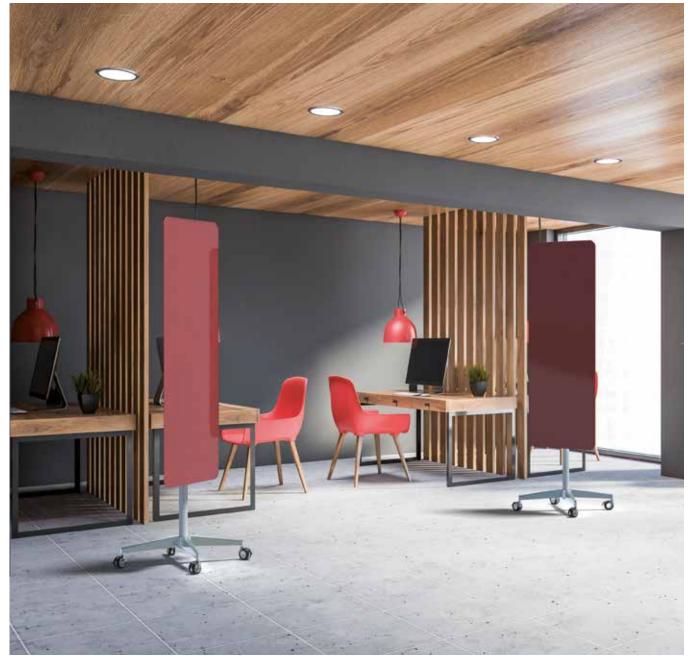

JUNE screens provide protection between co-workers, offering the possibility to continue to collaborate and communicate.

**1** GLASSBOARD VOGUE enriches environments with its elegance. Choose any colour to fit the room and style.

TIPI separates areas for meetings or brainstorm session in an open space, providing writing or sound absorbing surfaces.

**GLASSBOARD** 