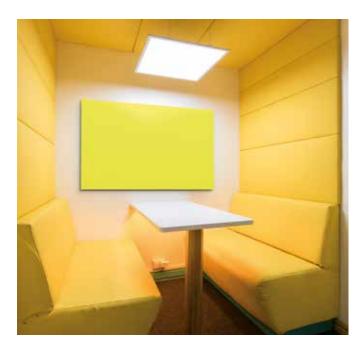

Yellow is a universal solar symbol that is often associated with optimism, joy and energy. This colour attracts our attention, and it is often said that it sharpens memory and reflection. Yellow is a colour that encourages people to express their ideas.