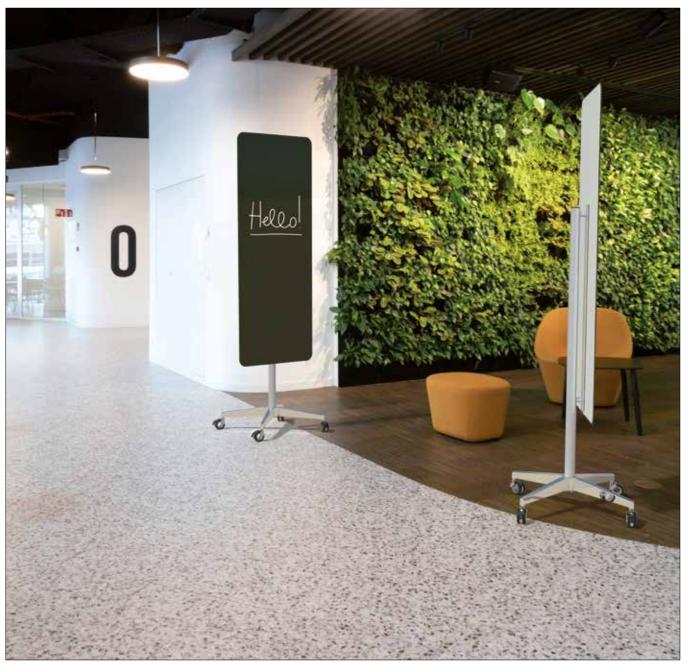

JUNE screens provide protection between co-workers, offering the possibility to continue to collaborate and communicate.

**1** GLASSBOARD VOGUE enriches environments with its elegance. Choose any colour to fit the room and style.

TIPI separates areas for meetings or brainstorm session in an open space, providing writing or sound absorbing surfaces.

**GLASSBOARD** 