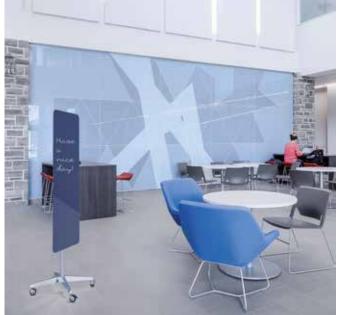

JUNE screens provide protection between co-workers, offering the possibility to continue to collaborate and communicate.

**1** GLASSBOARD VOGUE enriches environments with its elegance. Choose any colour to fit the room and style.