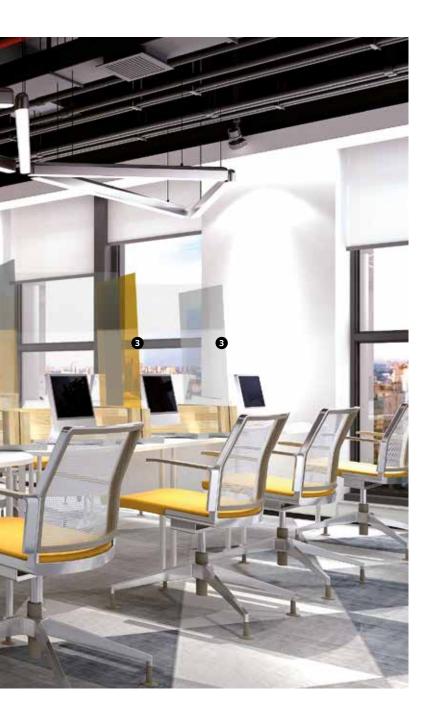

Use JUNE partition walls to organise and reorganise spaces, ensure sanitary safety while allowing visual collaboration.

LEAF – a stylish showcase to effectively communicate all kinds of messages.

A proven concept with a neat design.