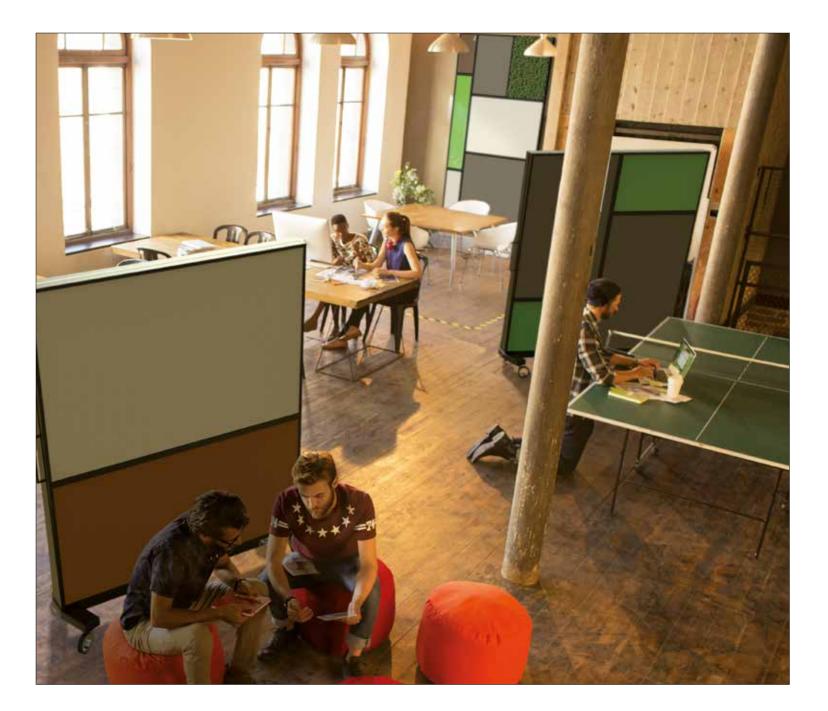

VIDOC partition walls create a private area for concentrated work or one-on-one meetings.

MONDI GALLERY – composed out of modular elements – offers endless possibilities to create a collaboration space that bests meet the users preferences.

JUNE screens provide protection between co-workers, offering the possibility to continue to collaborate and communicate.

**1** GLASSBOARD VOGUE enriches environments with its elegance. Choose any colour to fit the room and style.

Use JUNE partition walls to organise and reorganise spaces, ensure sanitary safety while allowing visual collaboration.

LEAF – a stylish showcase to effectively communicate all kinds of messages.

A proven concept with a neat design.

TIPI separates areas for meetings or brainstorm session in an open space, providing writing or sound absorbing surfaces.

**GLASSBOARD** 