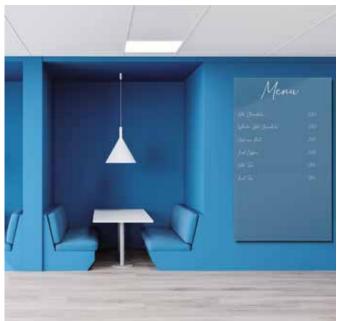

Use JUNE partition walls to organise and reorganise spaces, ensure sanitary safety while allowing visual collaboration.

LEAF – a stylish showcase to effectively communicate all kinds of messages.

A proven concept with a neat design.