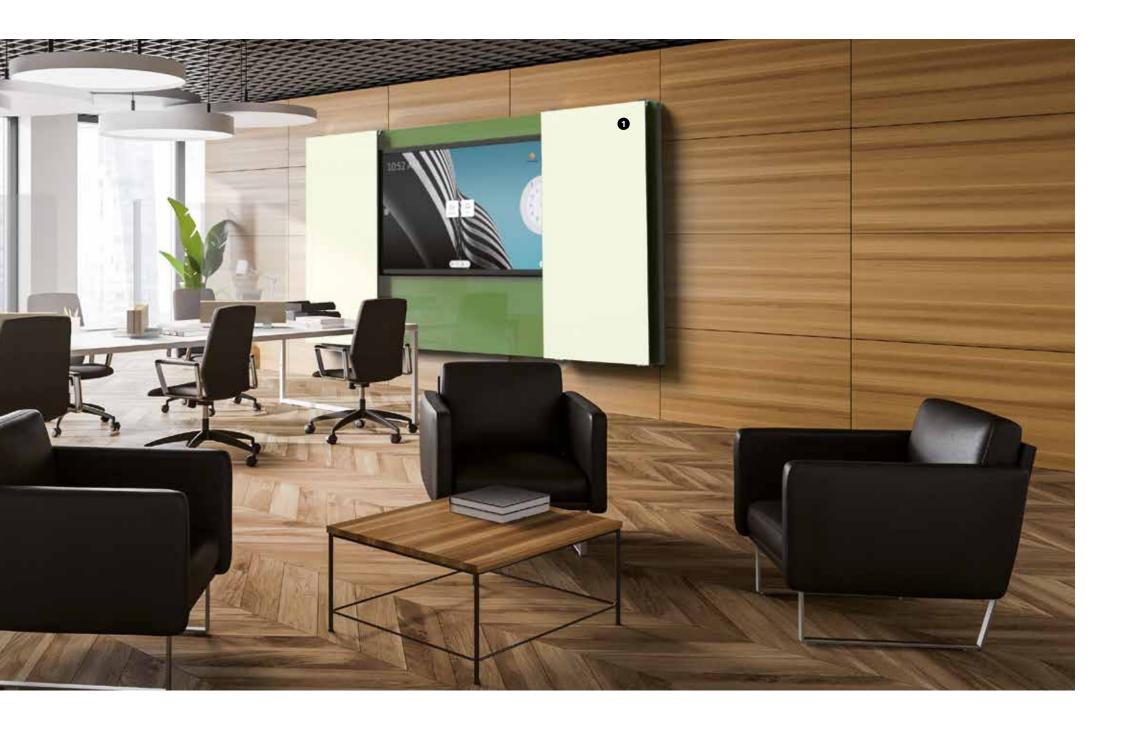

JUNE screens provide protection between co-workers, offering the possibility to continue to collaborate and communicate.

**1** GLASSBOARD VOGUE enriches environments with its elegance. Choose any colour to fit the room and style.