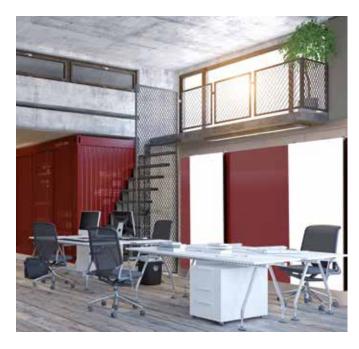

RAL 3028

Red is a colour that quickly attracts our attention and makes our heart beat a little faster. It is the colour that we see first and that we forget last. Red represents energy and passion, power and strength and makes people become more active.