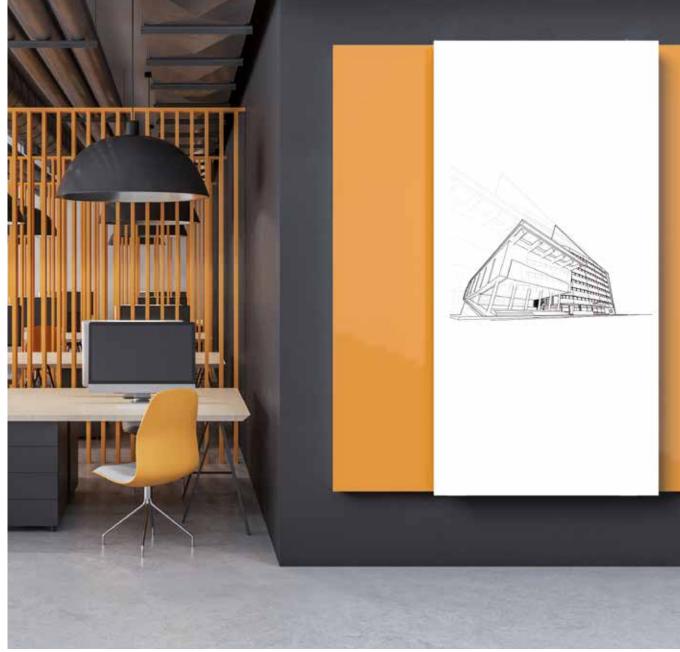

TIPI separates areas for meetings or brainstorm session in an open space, providing writing or sound absorbing surfaces.

**GLASSBOARD** 