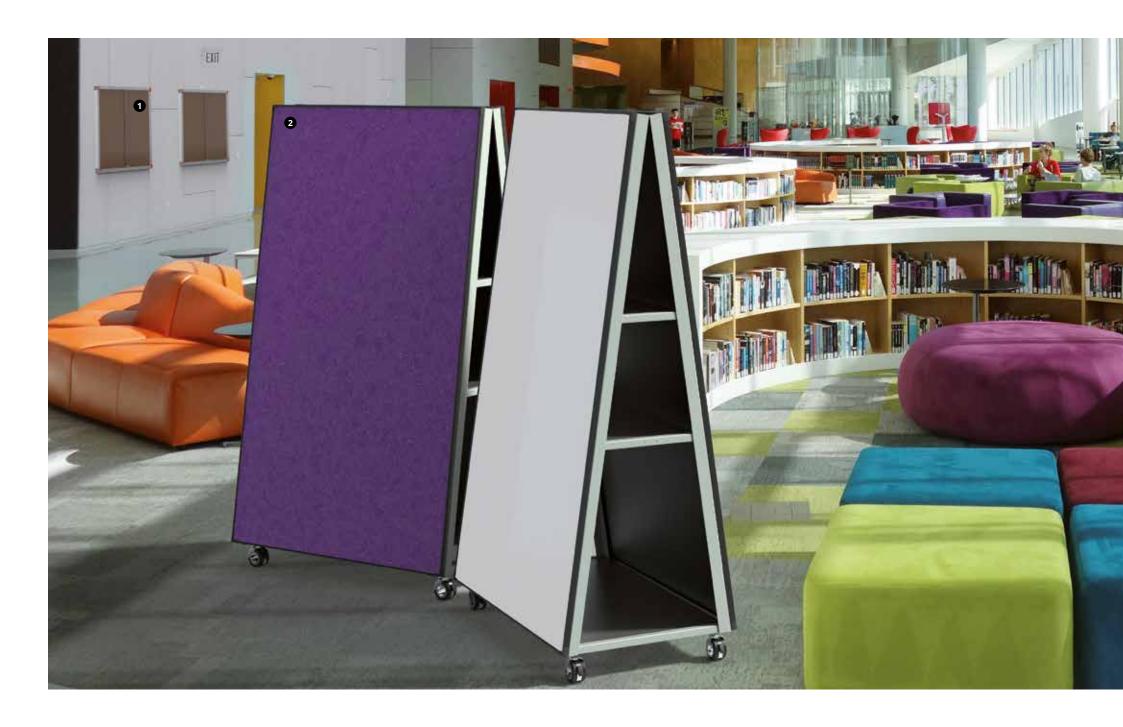

TIPI separates areas for meetings or brainstorm session in an open space, providing writing or sound absorbing surfaces.

**GLASSBOARD** 