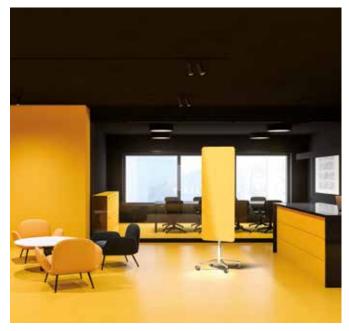

Yellow is a universal solar symbol that is often associated with optimism, joy and energy. This colour attracts our attention, and it is often said that it sharpens memory and reflection. Yellow is a colour that encourages people to express their ideas.