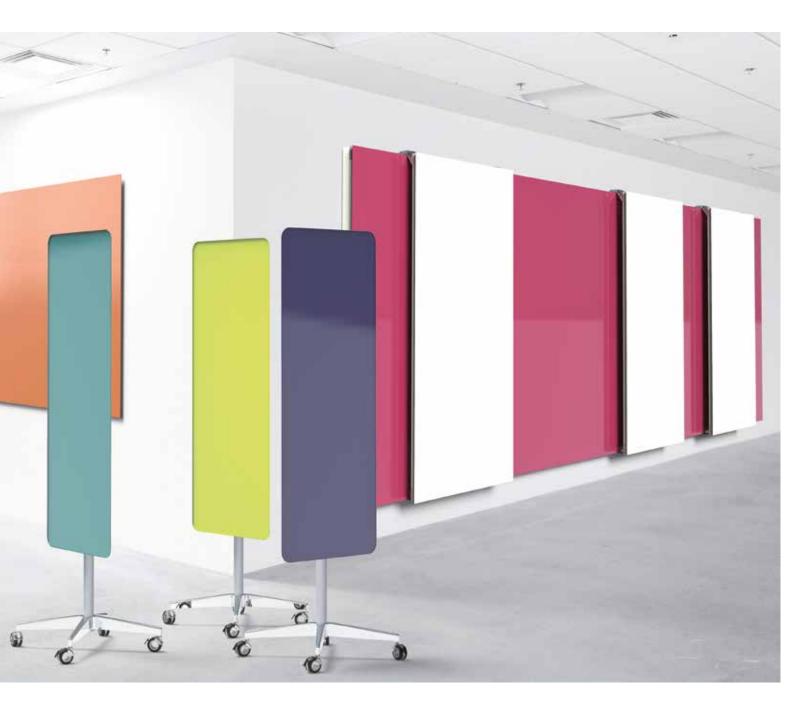

# VOGUE

1

"The best colour in the world is the one that looks good on you."

Coco Chanel

GLASSBOARD Collection. An infinite palette of colours and possibilities. Glass boards – fixed or mobile – truly offer opportunities to design cosy environments, favourable to collaboration and innovation.

Shades of blue create a peace and tranquillity. Blue has a calming effect. It allows you to rest your mind, relax and take a break. People are supposed to be more productive in blue rooms. We concentrate more easily once relaxed, which boosts our productivity.

Green is a harmonious colour that often symbolises nature and is associated with health, youth, safety and environmental awareness. With an effect both calming and refreshing, green creates a balance and stimulates creativity.

Yellow is a universal solar symbol that is often associated with optimism, joy and energy. This colour attracts our attention, and it is often said that it sharpens memory and reflection. Yellow is a colour that encourages people to express their ideas.

RAL 3028

Red is a colour that quickly attracts our attention and makes our heart beat a little faster. It is the colour that we see first and that we forget last. Red represents energy and passion, power and strength and makes people become more active.