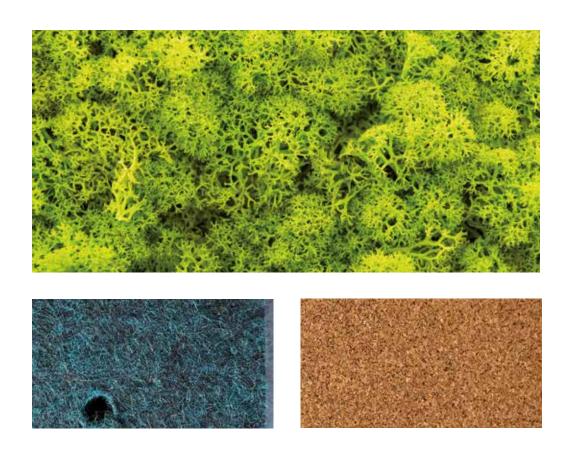

Green is a harmonious colour that often symbolises nature and is associated with health, youth, safety and environmental awareness. With an effect both calming and refreshing, green creates a balance and stimulates creativity.

### **MONDI**

"Art is not made for anybody and is, at the same time, for everybody."

Piet Mondriaan - Dutch painter

MONDI Collection. A large choice of durable and recyclable materials to match any interior design, company identity or team's needs, optimising functionality in every environment.