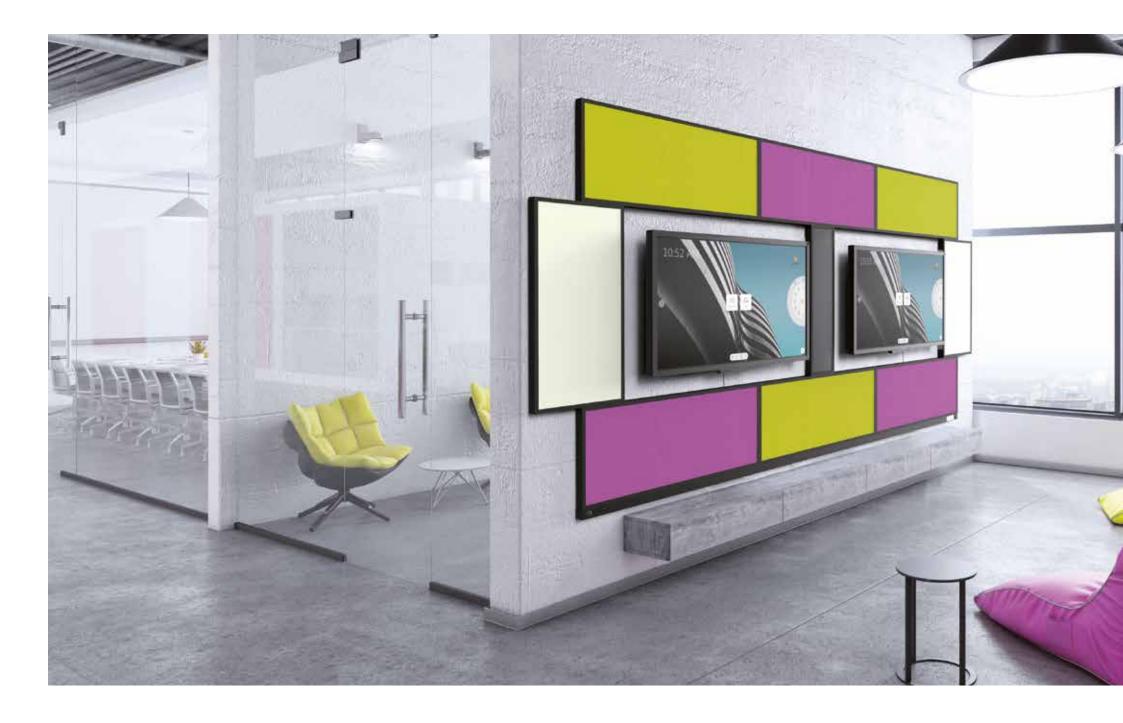

Yellow is a universal solar symbol that is often associated with optimism, joy and energy. This colour attracts our attention, and it is often said that it sharpens memory and reflection. Yellow is a colour that encourages people to express their ideas.

RAL 3028

Red is a colour that quickly attracts our attention and makes our heart beat a little faster. It is the colour that we see first and that we forget last. Red represents energy and passion, power and strength and makes people become more active.