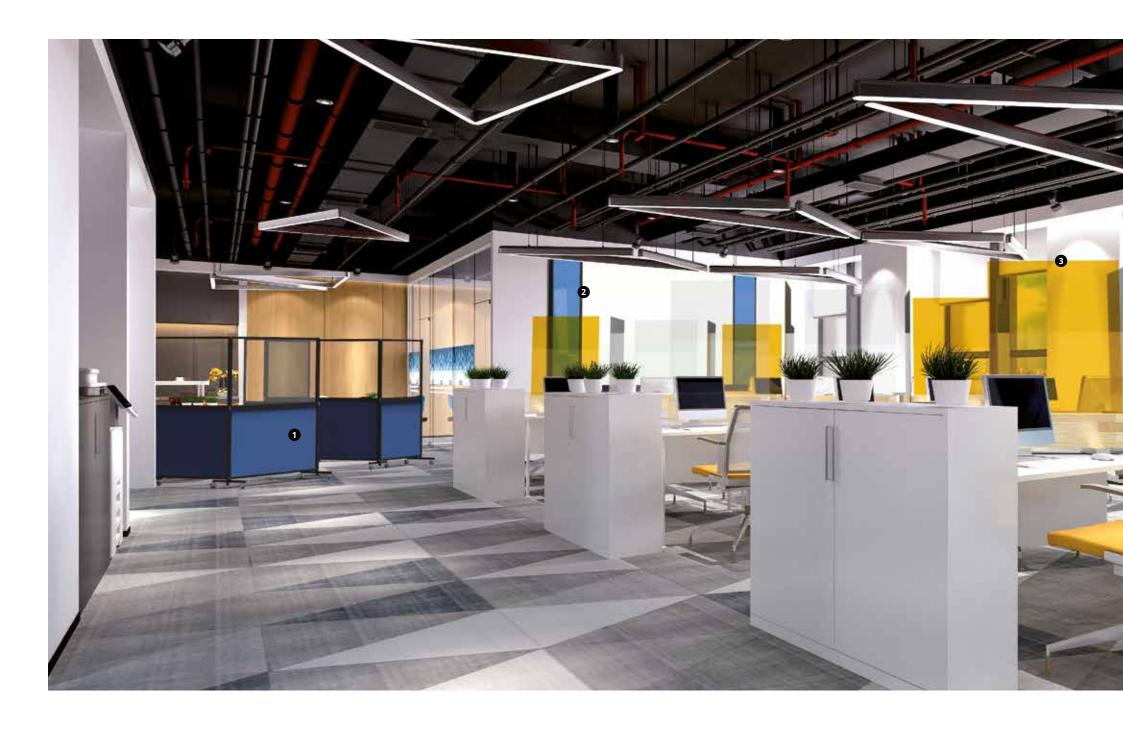

TIPI separates areas for meetings or brainstorm session in an open space, providing writing or sound absorbing surfaces.

**GLASSBOARD** 